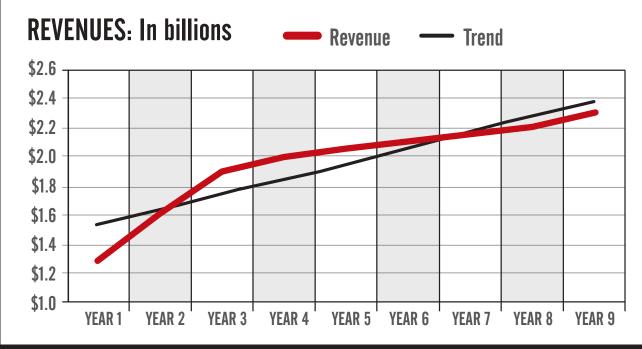

# STAFFING COMPANY —asymptomatic



### **INTERVENTIONS**

Executive coaching Quarterly team meetings Employee celebrations On-going staff training FAST feedback Streamlining processes Innovative performance appraisals Competitive salary and incentive

## OES Diagnosis – Interventions 8 years

### OES TARGETED Areas to improve

| IMMEDIATE<br>Corrective Action  |
|---------------------------------|
| <b>CORRECTIVE ACTION</b>        |
| LITTLE TO NO<br>ACTION REQUIRED |

| YEAR 1                   | YEAR 2                       | YEAR 3                   |
|--------------------------|------------------------------|--------------------------|
| Responsive Leadership    | Responsive Leadership        | Responsive Leadership    |
| Openness to Change       | Openness to Change           | Openness to Change       |
| Salary